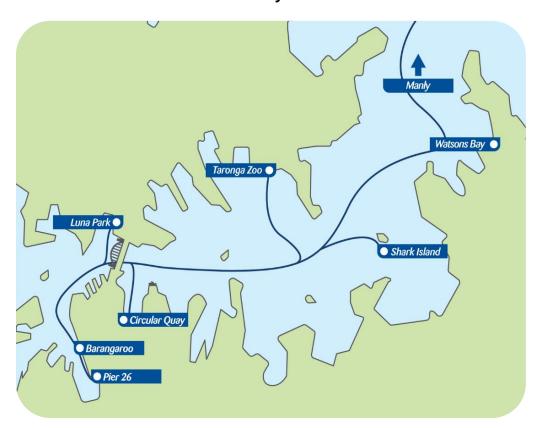

## MONDAY - FRIDAY Valid on Captain Cook Cruises & SeaLink vessels only. Timetables subject to change. Effective 05 February 2020. # Pick up only. \*Drop off only.

| Services from Darling Harbour & Circular Quay towards Manly |                                  |              |                             |                                            |                 |                |                                      | Services from Manly towards Circular Quay and Darling Harbour |                |                             |                                   |                                  |                               |  |
|-------------------------------------------------------------|----------------------------------|--------------|-----------------------------|--------------------------------------------|-----------------|----------------|--------------------------------------|---------------------------------------------------------------|----------------|-----------------------------|-----------------------------------|----------------------------------|-------------------------------|--|
| Darling<br>Harbour<br>Pier 26                               | Barangaroo<br>King St<br>Wharf 2 | Luna<br>Park | Circular<br>Quay<br>Wharf 6 | Taronga<br>Zoo                             | Shark<br>Island | Watsons<br>Bay | Manly<br>Wharf 3                     | Watsons<br>Bay                                                | Taronga<br>Zoo | Circular<br>Quay<br>Wharf 6 | Luna<br>Park                      | Barangaroo<br>King St<br>Wharf 2 | Darling<br>Harbour<br>Pier 26 |  |
|                                                             |                                  |              |                             |                                            |                 |                |                                      | 6:55                                                          |                | 7:15                        |                                   |                                  |                               |  |
|                                                             |                                  |              | 7:15                        |                                            |                 | 7:40           |                                      | 7:40                                                          |                | 8:00                        |                                   |                                  |                               |  |
|                                                             |                                  |              | 8:00                        |                                            |                 | 8:20           |                                      | 8:20                                                          |                | 8:40                        |                                   |                                  |                               |  |
|                                                             |                                  |              | 8:40                        |                                            |                 | 9:00           |                                      | 9:00                                                          |                | 9:20                        |                                   |                                  |                               |  |
| 9:00                                                        |                                  |              | 9:20                        | 9:30                                       |                 |                | 9:50                                 | 10:05                                                         |                | 10:25                       |                                   |                                  | 10:40                         |  |
| 9:45                                                        | 9:50                             |              | 10:05                       | 10:20                                      | 10:35           | 10:45          |                                      | 10:45                                                         |                | 11:05                       | 11:10                             |                                  | 11:25                         |  |
|                                                             | 10:15                            |              | 10:35                       | 10:45                                      |                 |                | 11:05                                |                                                               | 11:25          |                             |                                   | 11:45                            |                               |  |
| 10:00                                                       | 10:10                            |              | 10:25                       | 10:40                                      |                 |                |                                      |                                                               | 10:40          |                             |                                   | 11:00                            | 11:10                         |  |
| 10:40                                                       | 10:45                            |              | 11:00                       | 11:10                                      |                 | 11:25          | 11:40                                | 11:55                                                         |                | 12:15                       |                                   |                                  | 12:30                         |  |
| 11:25                                                       | 11:30                            | 11:40        | 11:45                       | 12:00                                      | 12:10           | 12:20          |                                      | 12:20                                                         | 12:30          | 12:40                       | 12:45                             |                                  | 1:00                          |  |
| 11:40                                                       | 11:45                            |              | 12:00                       | 12:10                                      |                 |                |                                      |                                                               | 12:10          |                             |                                   | 12:30                            | 12:35                         |  |
|                                                             | 11:45                            |              |                             | 12:10                                      |                 |                | 12:35                                |                                                               | 12:55          | 1:10                        |                                   | 1:25                             |                               |  |
| 12:30                                                       | 12:35                            |              | 12:50                       | 1:00                                       |                 | 1:15           | 1:30                                 | 1:45                                                          |                | 2:05                        |                                   |                                  | 2:20                          |  |
| 1:00                                                        | 1:05                             | 1:15         | 1:20                        | 1:30                                       | 1:40            | 1:50           |                                      | 1:50                                                          | 2:00           | 2:15                        |                                   |                                  | 2:35                          |  |
| 1:15                                                        | 1:20                             |              | 1:35                        | 1:50                                       |                 |                |                                      |                                                               | 1:50           | 2:00                        |                                   | 2:15                             | 2:20                          |  |
|                                                             | 1:25                             |              | 1:40                        | 1:55                                       |                 |                | 2:15                                 | 2:35                                                          | 2:45           |                             |                                   | 3:05                             |                               |  |
| 2:20                                                        | 2:25                             | 2:30         | 2:40                        |                                            |                 | 3:05           | 3:20                                 | 3:35                                                          | 3:50           |                             |                                   | 4:10                             |                               |  |
| 2:35                                                        | 2:40*                            |              |                             |                                            |                 |                |                                      |                                                               |                | 3:25                        | 3:30                              |                                  | 3:45                          |  |
| 2:50                                                        | 2:55                             | 3:00         | 3:10                        |                                            |                 |                |                                      |                                                               | 3:25           | 3:35                        |                                   |                                  |                               |  |
|                                                             | 3:05                             |              | 3:20                        | 3:35                                       |                 |                | 3:55                                 |                                                               | 4:15           |                             |                                   | 4:35                             |                               |  |
| 3:45                                                        | 3:55                             | 4:00         | 4:10                        |                                            |                 | 4:30           |                                      | 4:30                                                          | 4:45           | 4:55                        |                                   |                                  | *5.10                         |  |
|                                                             | 4:10                             |              | 4:25                        |                                            | #4:35           | 4:45           |                                      | 4:45                                                          | 4:55           | 5:10                        |                                   |                                  |                               |  |
|                                                             |                                  |              | 4:55                        |                                            |                 | 5:25           |                                      | 5:25                                                          |                | 5:45                        |                                   |                                  |                               |  |
|                                                             |                                  |              | 5:20                        |                                            |                 | 5:40           |                                      | 5:40                                                          |                | 6:00                        |                                   |                                  |                               |  |
| 5:10                                                        |                                  |              | *5.25                       |                                            |                 |                |                                      |                                                               |                |                             |                                   |                                  |                               |  |
|                                                             |                                  |              | 5:45                        |                                            |                 | 6:05           |                                      | 6:05                                                          |                | 6:25                        |                                   |                                  |                               |  |
|                                                             |                                  |              | 6:00                        |                                            |                 | 6:20           |                                      | 6:20                                                          |                | 6:40                        |                                   |                                  |                               |  |
|                                                             | Operates Year F                  | Round        |                             | Additional services – School Holidays only |                 |                | Additional services November – April |                                                               |                |                             | Additional services May – October |                                  |                               |  |

## **SATURDAY-SUNDAY**

Valid on Captain Cook Cruises & SeaLink vessels only. Timetables subject to change. Effective 05 February 2020. # Pick up only. \*Drop off only. ^Saturday Only.

| 5                             | Services from                    | rbour & Circ | owards Mar                  | Services from Manly towards Circular Quay and Darling Harbour |                 |                |                  |                                      |                |                             |              |                                   |                               |  |  |
|-------------------------------|----------------------------------|--------------|-----------------------------|---------------------------------------------------------------|-----------------|----------------|------------------|--------------------------------------|----------------|-----------------------------|--------------|-----------------------------------|-------------------------------|--|--|
| Darling<br>Harbour<br>Pier 26 | Barangaroo<br>King St<br>Wharf 2 | Luna<br>Park | Circular<br>Quay<br>Wharf 6 | Taronga<br>Zoo                                                | Shark<br>Island | Watsons<br>Bay | Manly<br>Wharf 3 | Watsons<br>Bay                       | Taronga<br>Zoo | Circular<br>Quay<br>Wharf 6 | Luna<br>Park | Barangaroo<br>King St<br>Wharf 2  | Darling<br>Harbour<br>Pier 26 |  |  |
| 9:05                          |                                  |              | 9:25                        | 9:35                                                          |                 | 9:55           | 10:10            |                                      |                | 10:45                       |              |                                   | 11:05                         |  |  |
| 9:45                          | 9:55                             | 10:05        | 10:10                       | 10:20                                                         | 10:30           | 10:40          |                  | 10:40                                |                | 11:00                       | 11:05        |                                   | 11:20                         |  |  |
| 10:00                         | 10:10                            |              | 10:25                       | 10:40                                                         |                 |                |                  |                                      | 10:40          |                             |              | 11:00                             | 11:10                         |  |  |
|                               | 10:30                            |              | 10:45                       | 10:55                                                         |                 |                | 11:20            |                                      | 11:40          |                             |              | 12:05                             |                               |  |  |
| 11:05                         | 11:10                            |              | 11:25                       | 11:40                                                         |                 | 11:55          | 12:10            | 12:25                                | 12:35          | 12:45                       |              |                                   | 1:05                          |  |  |
| 11:20                         | 11:25                            | 11:35        | 11:40                       |                                                               | 12:00           | 12:10          |                  | 12:10                                |                | 12:30                       | 12:35        |                                   | 12:50                         |  |  |
| 11:30                         | 11:40                            |              | 11:55                       | 12:10                                                         |                 |                |                  |                                      | 12:10          |                             |              | 12:30                             | 12:40                         |  |  |
|                               | 12:05                            |              | 12:20                       | 12:30                                                         |                 |                | 12:50            | 1:05                                 | 1:20           |                             |              | 1:40                              |                               |  |  |
| 12:50                         | 12:55*                           |              |                             |                                                               |                 |                |                  |                                      | 1:45           | 1:55                        | 2:00         | 2:10                              | 2:15                          |  |  |
| 1:05                          | 1:10                             |              | 1:25                        | 1:40                                                          |                 | 1:55           | 2:10             | 2:25                                 |                | 2:45                        | 2:50         |                                   | 3:05                          |  |  |
| 1:15                          | 1:25                             |              | 1:40                        | 1:55                                                          |                 |                |                  |                                      | 1:55           | 2:10                        |              | 2:25                              | 2:30                          |  |  |
|                               | 1:40                             |              | 1:55                        |                                                               |                 | 2:15           | 2:30             |                                      | 2:50           | 3:05                        |              | 3:20                              |                               |  |  |
| 2:15                          |                                  |              | 2:35                        | 2:45                                                          | 2:55            | 3:10           |                  | 3:10                                 | 3:20           | 3:30                        | 3:35         |                                   | 3:50                          |  |  |
| 2:30                          | 2:35                             |              | 2:50                        | 3:00                                                          |                 |                |                  |                                      | 3:00           | 3:15                        | 3:20         | 3:30                              | *3:35                         |  |  |
| 3:05                          | 3:10                             |              | 3:25                        | 3:40                                                          |                 | 3:55           | 4:10             | 4:25                                 | 4:35           | 4:45                        |              |                                   | 5:05                          |  |  |
|                               | 3:20                             |              | 3:35                        | 3:50                                                          |                 |                | 4:10             |                                      | 4:30           | 4:45                        |              | 5:00                              |                               |  |  |
| 3:50                          | 3:55                             | 4:05         | 4:10                        |                                                               | #4:25           | 4:35           |                  | 4:35                                 | 4:50           | 5:00                        | 5:05         | 5:15                              | *5:20                         |  |  |
| 4:40                          | 4:45                             |              |                             |                                                               |                 | 5:10           | 5:25             | 5:40                                 |                | 6:00                        |              | 6:15                              |                               |  |  |
|                               | ^5:15                            |              | ^5:30                       |                                                               |                 | ^5:50          | ^6:05            | ^6:20                                |                | ^6:40                       |              | ^6:55*                            |                               |  |  |
|                               | ^6:15                            |              | ^6:30                       |                                                               |                 | ^6:50          | ^7:05            | ^7:20                                |                | ^7:40                       |              |                                   |                               |  |  |
|                               | Operates Year F                  | Round        |                             | Additional services – Saturday only                           |                 |                |                  | Additional services November – April |                |                             |              | Additional services May – October |                               |  |  |