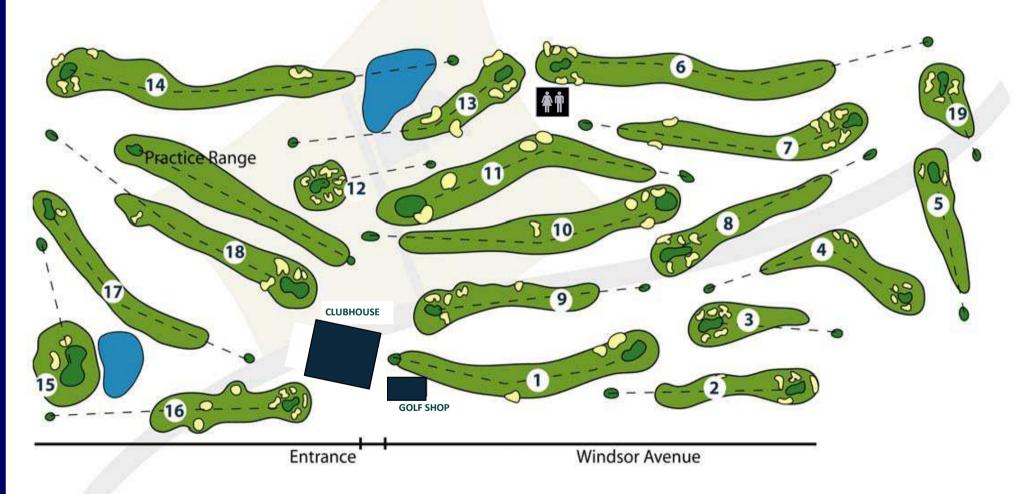

the right to ban smoking on the course during periods of high fire danger.

#### **Local Rules**

A local rules noticeboard is located outside the Golf Shop and should be read prior to play.

## **Dress**

Golf attire for men consists of collared golf shirts (tucked in), tailored trousers or shorts and golf shoes. Plain white or Huntingdale logo socks must be worn with shorts.

### **Unacceptable Dress**

- 3/4 length pants Cargo pants and shorts
- Shirts untucked Denim
- Runners/Trainers Hats in the clubhouse



# HUNTINGDALE GOLF CLUB COURSE GUIDELINES AND MAP



#### **HUNTINGDALE GOLF CLUB**

Windsor Avenue South Oakleigh Vic 3167 T: +61 3 9579 4622
E: reception@huntingdalegolf.com.au W: www.huntingdalegolf.com.au

ACN. 004 109 675 ABN. 68 607 095 681



# **HUNTINGDALE COURSE MAP**