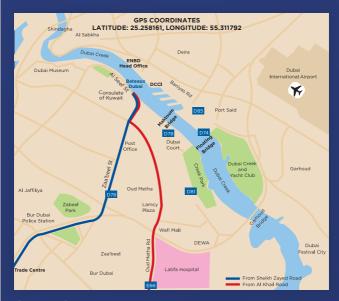

## **GETTING THERE**

## FROM SHEIKH ZAYED ROAD:

- From Sheikh Zayed Road, follow the signs to Dubai
- Take the exit towards Bur Dubai/ Zaa'beel St.
- Keep left and continue towards Bur Dubai/ Zaa'beel St.
- Continue straight past the Dubai Post Office
- Follow the signs to Al Seef Street
- Follow the directions to the Consulate of Kuwait
- Valet parking available at Al Seef Mall located on the right side of the Consulate of Kuwait
- The vessel is located just behind the Bateaux Dubai retail shop
- Bateaux Dubai retail shop is located right opposite the Consulate of Kuwait

## FROM AL KHAIL ROAD

- Head North-East on Al Khail Road
- Keep left at the fork to continue on Al Khail Road
- Follow the Oud Mehta/Al Ain signs
- Take the exit to Bur Dubai
- Continue straight from the first roundabout
- Take the first exit to Bur Dubai
- Follow the directions to the Consulate of Kuwait
- Valet parking available at Al Seef Mall located on the right side of the Consulate of Kuwait
- The vessel is located just behind the Bateaux Dubai retail shop
- Bateaux Dubai retail shop is located right opposite the Consulate of Kuwait

Now boarding from Bur Dubai, Al Seef Street – near Al Fahidi District, opposite the Consulate of Kuwait

For reservation, please call +971 4 814 5553 / + 971 4 336 6768 or email mail@bateauxdubai.com

f /bateauxdubai